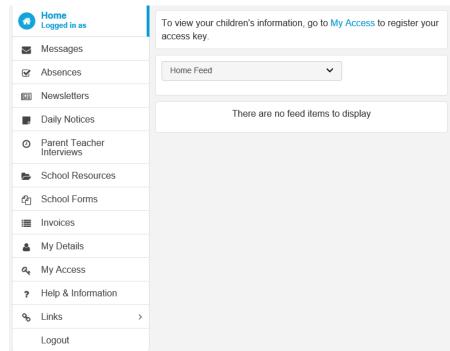

St Clair High School

6. After adding your family access key, you will see the Home feed in the centre and your student name(s) and other tabs on the left. Click on their name for student specific information, or click on the tabs for more information